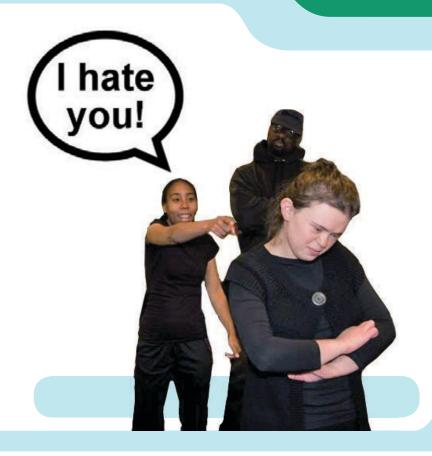

### **EMOTIONAL ABUSE**

When people make you feel bad and:

- Call you names
- Laugh at you
- Blame you
- Shout at you
- Ignore you
- Treat you like a child
- Make you feel worthless