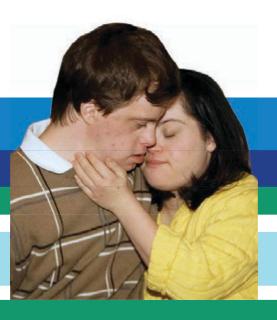

#### **SEXUAL ABUSE**

- Makes you do sexual things that you do not like
- Makes you have sex with them
- Makes you touch them
- Touches you in places you do not want them to
- Makes you watch others having sex